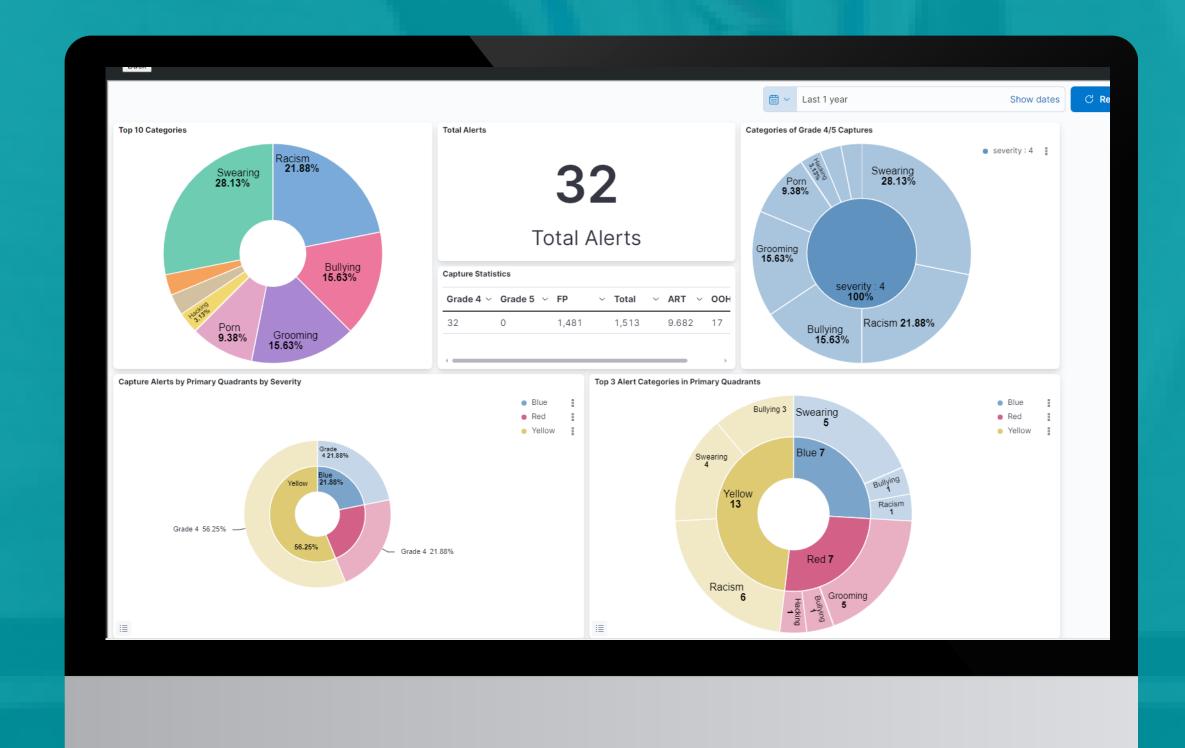

## Transform Your Safeguarding Data into Actionable Insights

Uncover deeper insights with our interactive **Analytics Dashboard**.

Click any element to drill down into detailed information, transforming complex data into clear, actionable intelligence.

#### **MAT/Senior Management View**

- Cross-school trend analysis
- Comprehensive category tracking
- Student behaviour patterns
- Time-based analytics
- Device and user monitoring
- Grade-level capture analysis

#### **School-Level Focus**

- Total alert monitoring
- Priority category tracking
- Individual user activity
- Key phrase identification
- Critical incident tracking
- Source analysis

Securus Digital Monitoring Solutions in Education