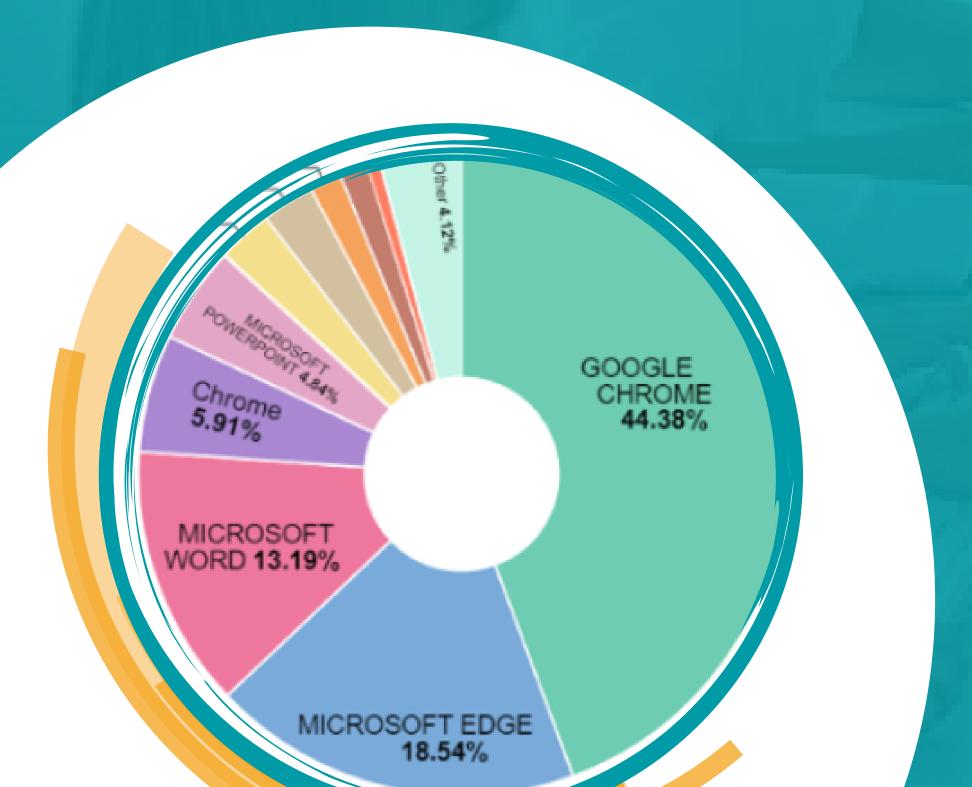

### Securus Analytics Dashboard

## Transform Your Safeguarding Data into Actionable Insights

Uncover deeper insights with our interactive **Analytics Dashboard**.

Click any element to drill down into detailed information, transforming complex data into clear, actionable intelligence.

Perfect for DSLs & safeguarding leads, school leadership and Multi-Academy Trust (MAT) administrators.

Contact us to see
how Securus
Analytics can
enhance your
safeguarding
strategy

**Multi-Level Visibility** 